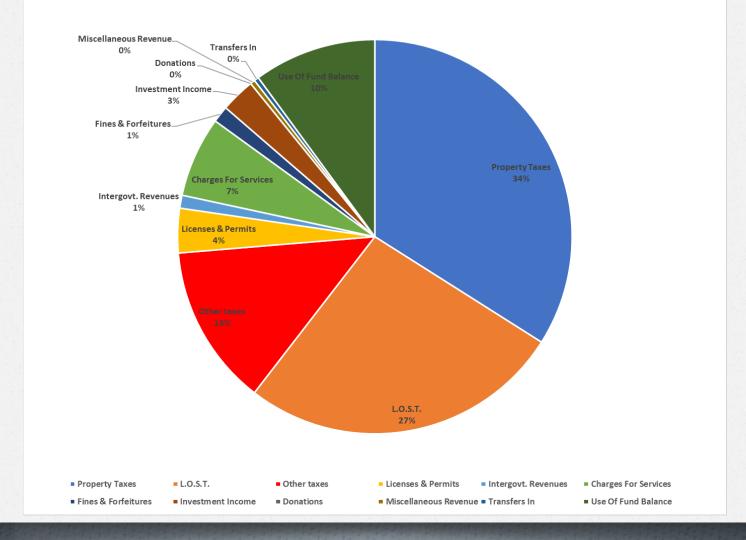

ovt. Revenues   | 460,200       | 397,000       | 15.92%   | 397,000       |
| Charges For Services  | 2,869,630     | 2,763,485     | 3.84%    | 2,694,920     |
| Fines & Forfeitures   | 590,100       | 378,500       | 55.90%   | 378,500       |
| Investment Income     | 1,223,500     | 13,225        | 9151.42% | 13,225        |
| Donations             | -             | 45,742        | -100.00% | -             |
| Miscellaneous Revenue | 171,340       | 369,019       | -53.57%  | 183,575       |
| Transfers In          | 164,610       | 111,860       | 47.16%   | 111,860       |
| Use Of Fund Balance   | 4,371,206     | 3,089,776     | 41.47%   | 2,098,495     |
| Totals                | \$ 43,437,258 | \$ 38,583,653 | 12.58%   | \$ 37,292,621 |

### FY 2024 General Fund Revenue Sources



### FY 2024 General Fund Expenditures by Function

|                                 | FY 2024    | FY 2023    | %       | FY 2023    |
|---------------------------------|------------|------------|---------|------------|
|                                 | Approved   | Budget     | Change  | Budget     |
|                                 | Budget     | Amended    |         | Original   |
|                                 |            |            |         |            |
| General Government              | 8,620,015  | 7,021,120  | 22.77%  | 7,669,172  |
| Judicial                        | 5,081,908  | 4,635,788  | 9.62%   | 4,440,184  |
| Public Safety-Sheriff           | 12,006,483 | 10,900,355 | 10.15%  | 10,270,805 |
| Public Safety                   | 8,431,781  | 7,292,671  | 15.62