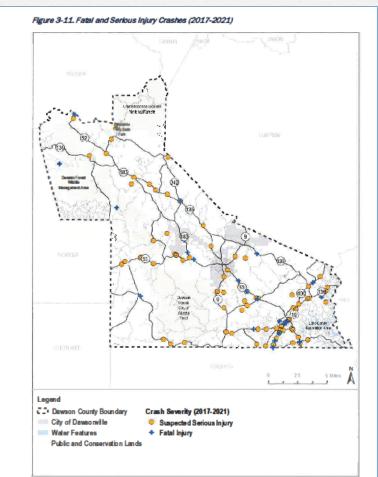

#### TRANSPORTATION PROJECTS DAWSON COUNTY PUBLIC WORKS

| State/Federal Projects                                 | Details                                 | Fund Source | Estimated Construction Year       |
|--------------------------------------------------------|-----------------------------------------|-------------|-----------------------------------|
| SR9 @ Bannister Road                                   | Roundabout                              | GDOT        | Let date June 2024                |
| SR53 @ Thompson Creek                                  | Bridge                                  | GDOT        | Let date April 2027               |
| SR136 @ Keith Evans Road                               | Roundabout                              | GDOT        | 2027                              |
| SR53 @ Shoal Creek 1.6 miles West of Dawsonville       | Bridge                                  | GDOT        | 2028                              |
| Shoal Creek Road at Shoal Creek                        | Bridge                                  | GDOT        | Construction to begin early 2024  |
| SR52 from SR183 to Gilmer County                       | Resurfacing                             | GDOT        | Under contract for 2024           |
| SR136 @ Toto Creek                                     | Bridge                                  | GDOT        | In progress                       |
| SR400 from SR53 to SR60 Lumpkin County                 | Resurfacing                             | GDOT        | Let date 2025                     |
| SR400 @ several locations in Dawson County             | Resurfacing                             | GDOT        | In progress                       |
| SR400 @ Harmony Church Road/Lumpkin<br>Campground Road | Signal upgrade for permitted left turn  | GDOT        | In progress                       |
| Local Projects                                         | Details                                 | Fund Source | Estimated Construction Year       |
| SR136 @ Shoal Creek Road                               | Roundabout                              | SPLOST VI   | Spring 2024                       |
| Elliott Road                                           | Widen travel lanes, paving and drainage | Unknown     | 2025                              |
| Burt Creek Road from SR136 to County Line              | FDR                                     | SPLOST VII  | 2024                              |
| Nix Bridge Road                                        | Deep patching and resurfacing           | LMIG        | Spring 2024                       |
| Chestatee View Court                                   | Resurfacing                             | LMIG        | Spring 2024                       |
| Laurel Lane                                            | Paving                                  | LMIG        | Spring 2024                       |
| Shoal Creek Road                                       | Resurfacing                             | SPLOST VII  | 2024 (before bridge is completed) |