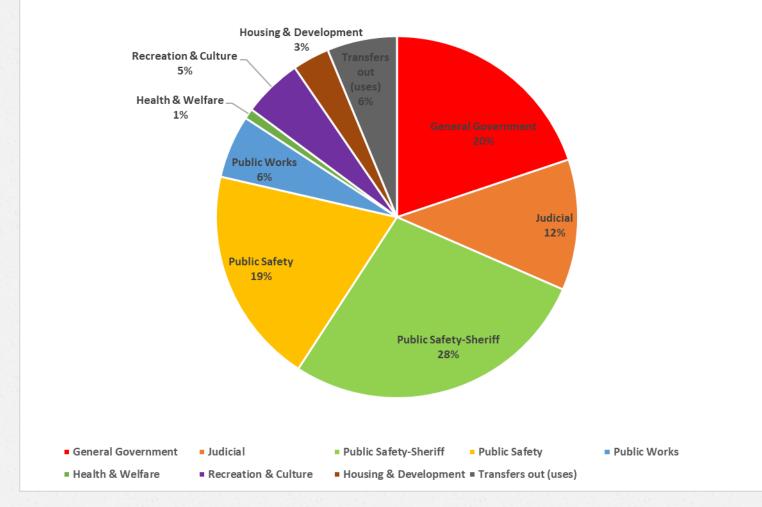

| 5,081,908  | 4,635,788  | 9.62%   | 4,440,184  |
| Public Safety-Sheriff           | 12,006,483 | 10,900,355 | 10.15%  | 10,270,805 |
| Public Safety                   | 8,431,781  | 7,292,671  | 15.62%  | 7,159,237  |
| Public Works                    | 2,445,738  | 2,278,038  | 7.36%   | 2,174,497  |
| Health & Welfare                | 398,734    | 489,173    | -18.49% | 381,168    |
| <b>Recreation &amp; Culture</b> | 2,304,737  | 2,229,972  | 3.35%   | 1,932,986  |
| Housing & Development           | 1,433,919  | 1,402,455  | 2.24%   | 1,363,869  |
| Transfers out (uses)            | 2,713,943  | 2,334,081  | 16.27%  | 1,900,703  |
| Totals                          | 43,437,258 | 38,583,653 | 12.58%  | 37,292,621 |

### FY 2024 General Fund Expenditure Allocation



### FY 2024 Grant Transfers

#### FY 2024 DAWSON COUNTY GRANTS FUND

| GRANT NAME                 | GRANT BUDGET | COUNTY MATCH/BUDGET |
|----------------------------|--------------|---------------------|
| Treatment Court            | 248,686      | in kind             |
| Match for potential grants | 50,000       | 50,000              |
| Superior Court-ARPA        | 298,778      |                     |
| К-9                        | 112,204      |                     |
| H.E.A.T. Grant             | 126,465      | 50,587              |
| Bulletproof Vest Grant     | 14,714       | 7,357               |
| GA Forestry                | 10,000       | 5,000               |
| EMPG                       | 15,568       | 7,784               |
| EMS Trauma Equipment Grai  | n 5,500      |