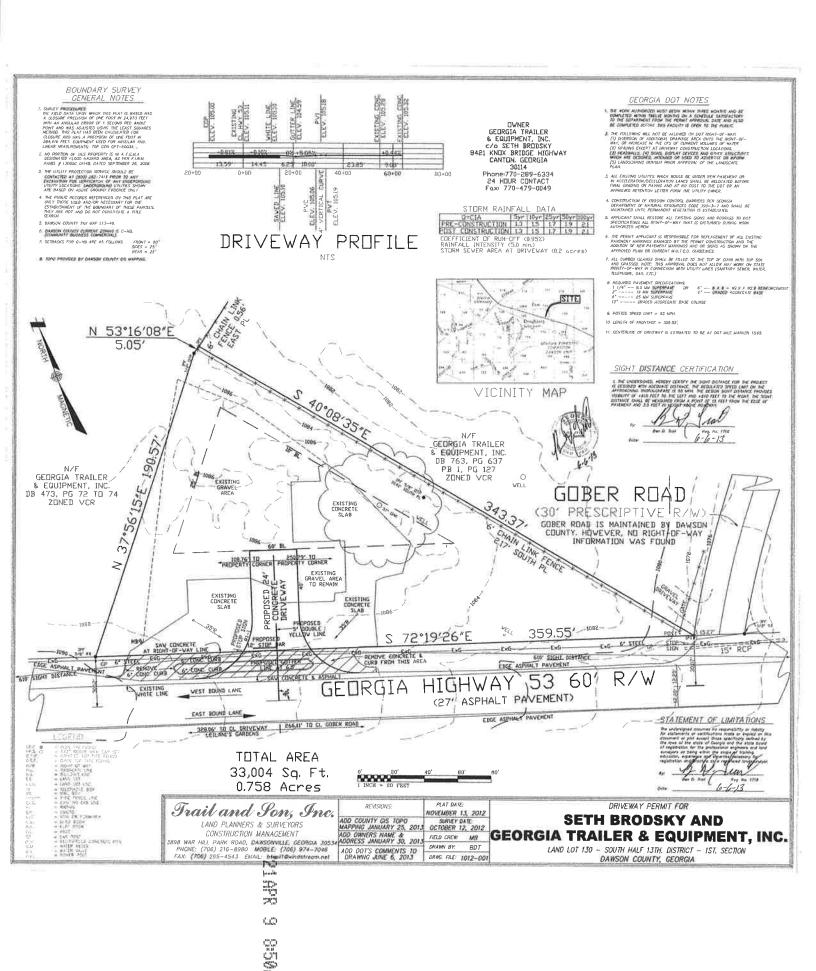

| Subdivision Name (if applicable):                                             | Lot(s) #:                                        |
|-------------------------------------------------------------------------------|--------------------------------------------------|
| Current Use of Property: Storage Building Sales                               |                                                  |
| Any prior rezoning requests for property? if yes,                             | please provide rezoning case #: ZA               |
| ***Please refer to Dawson County's Georgia 400 Corri                          | dor Guidelines and Maps to answer the following: |
| Does the plan lie within the Georgia 400 Corridor? No                         | (yes/no)                                         |
| If yes, what section? North South                                             |                                                  |
| SURROUNDING PROPERTY ZONING CLASSIFICA                                        | ATION:                                           |
| North R-A South R-A                                                           | East C-HB West C-HB                              |
| Future Land Use Map Designation: C-HB                                         |                                                  |
| Access to the development will be provided from:                              |                                                  |
| Road Name:                                                                    | Type of Surface:                                 |
| REQUESTED ACTION & DETAILS OF PRO                                             | POSED USE                                        |
| [ ] Rezoning to: [ ] Special U                                                | se Permit for:                                   |
| Proposed Use:  Moving an existing landscape supply business to a new location | n                                                |
| Existing Utilities: [x] Water [] Sewer [] Gas                                 | [ X] Electric                                    |
| Proposed Utilities: [ ] Water [ ] Sewer [ ] Gas                               | [ ] Electric                                     |
| RESIDENTIAL                                                                   |                                                  |
| No. of Lots: Minimum Lot Size:                                                | (acres) No. of Units:                            |
| Minimum Heated Floor Area:sq. ft                                              | Density/Acre:                                    |
| Type: [ ] Apartments [ ] Condominiums [ ] Townho                              | omes [] Single-family [] Other                   |
| Is an Amenity Area proposed:; if yes, wh                                      | nat?                                             |
| COMMERCIAL & INDUSTRIAL                                                       |                                                  |
| Building area: N                                                              | o. of Parking Spaces:                            |
| i val                                                                         |                                                  |