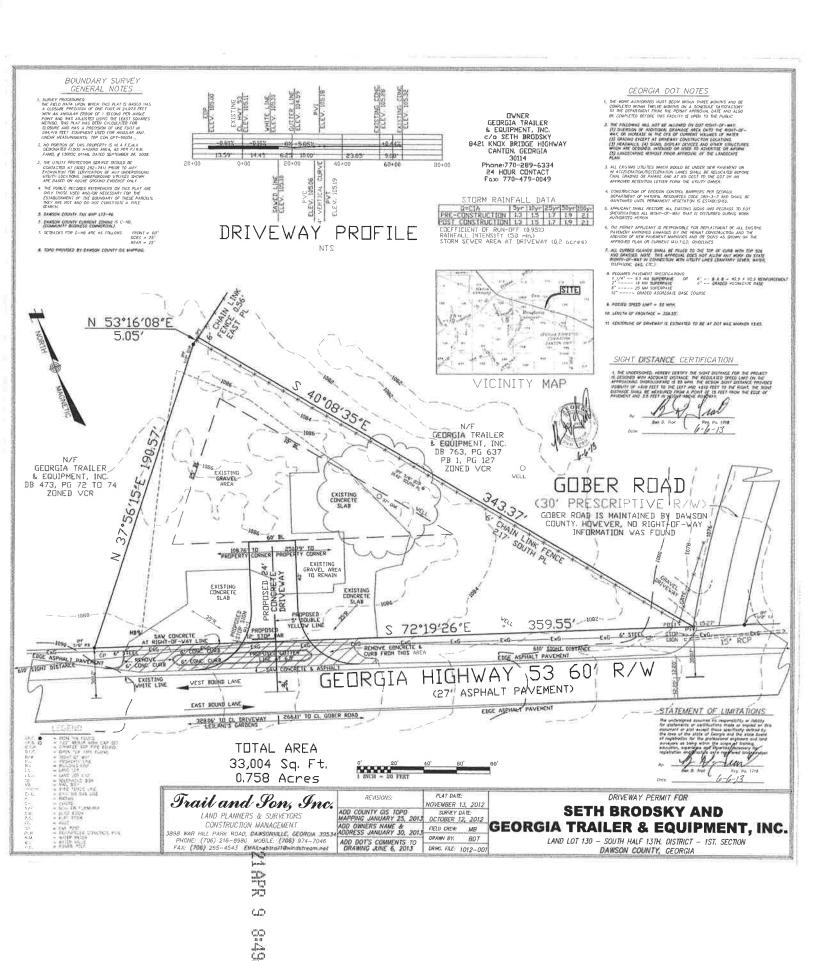

| Subdivision Name (if applicable):                                             | Lot(s) #:                                        |
|-------------------------------------------------------------------------------|--------------------------------------------------|
| Current Use of Property: Storage Building Sales                               |                                                  |
| Any prior rezoning requests for property? if yes,                             | please provide rezoning case #: ZA               |
| ***Please refer to Dawson County's Georgia 400 Corri                          | dor Guidelines and Maps to answer the following: |
| Does the plan lie within the Georgia 400 Corridor? No                         | (yes/no)                                         |
| If yes, what section? North South                                             |                                                  |
| SURROUNDING PROPERTY ZONING CLASSIFICA                                        | ATION:                                           |
| North R-A South R-A                                                           | East C-HB West C-HB                              |
| Future Land Use Map Designation: C-HB                                         |                                                  |
| Access to the development will be provided from:                              |                                                  |
| Road Name:                                                                    | Type of Surface:                                 |
| REQUESTED ACTION & DETAILS OF PRO                                             | POSED USE                                        |
| [ ] Rezoning to: [ ] Special U                                                | se Permit for:                                   |
| Proposed Use:  Moving an existing landscape supply business to a new location | n                                                |
| Existing Utilities: [x] Water [] Sewer [] Gas                                 | [ X] Electric                                    |
| Proposed Utilities: [ ] Water [ ] Sewer [ ] Gas                               | [ ] Electric                                     |
| RESIDENTIAL                                                                   |                                                  |
| No. of Lots: Minimum Lot Size:                                                | (acres) No. of Units:                            |
| Minimum Heated Floor Area:sq. ft                                              | Density/Acre:                                    |
| Type: [ ] Apartments [ ] Condominiums [ ] Townho                              | omes [] Single-family [] Other                   |
| Is an Amenity Area proposed:; if yes, wh                                      | nat?                                             |
| COMMERCIAL & INDUSTRIAL                                                       |                                                  |
| Building area: N                                                              | o. of Parking Spaces:                            |
| i val                                                                         |                                                  |