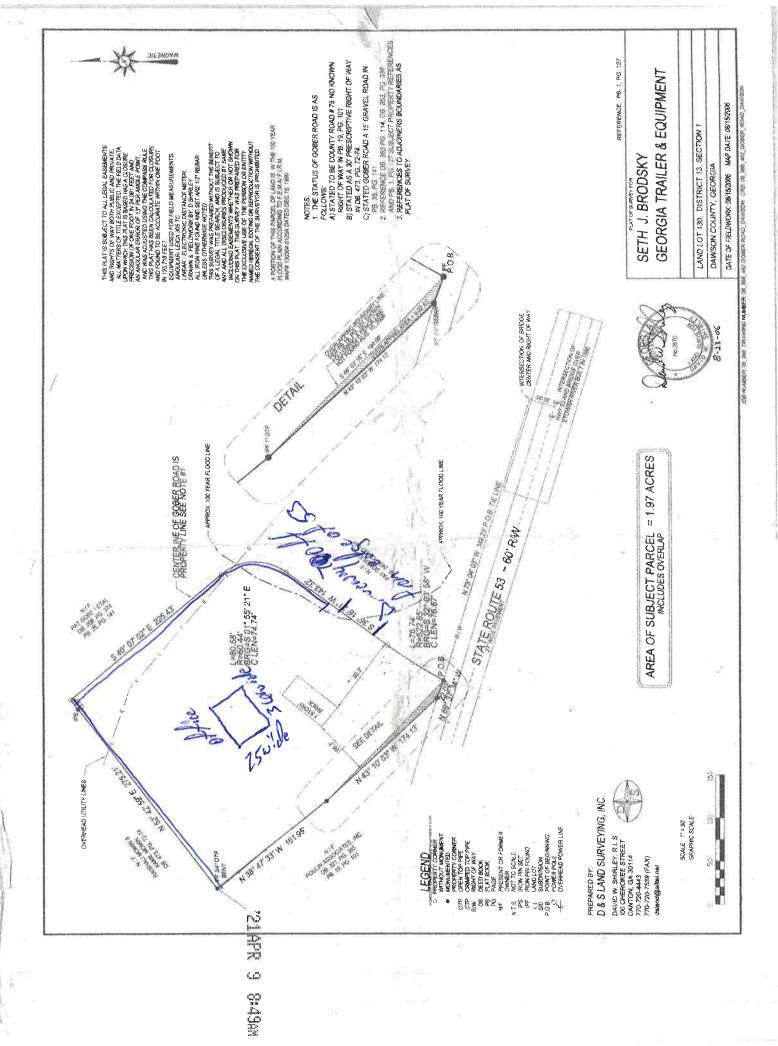

| Subdivision Name (if applicable):                                             | Lot(s) #:                                        |
|-------------------------------------------------------------------------------|--------------------------------------------------|
| Current Use of Property: Storage Building Sales                               |                                                  |
| Any prior rezoning requests for property? if yes,                             | please provide rezoning case #: ZA               |
| ***Please refer to Dawson County's Georgia 400 Corri                          | dor Guidelines and Maps to answer the following: |
| Does the plan lie within the Georgia 400 Corridor? No                         | (yes/no)                                         |
| If yes, what section? North South                                             |                                                  |
| SURROUNDING PROPERTY ZONING CLASSIFICA                                        | ATION:                                           |
| North R-A South R-A                                                           | East C-HB West C-HB                              |
| Future Land Use Map Designation: C-HB                                         |                                                  |
| Access to the development will be provided from:                              |                                                  |
| Road Name:                                                                    | Type of Surface:                                 |
| REQUESTED ACTION & DETAILS OF PRO                                             | POSED USE                                        |
| [ ] Rezoning to: [ ] Special U                                                | se Permit for:                                   |
| Proposed Use:  Moving an existing landscape supply business to a new location | n                                                |
| Existing Utilities: [x] Water [] Sewer [] Gas                                 | [ X] Electric                                    |
| Proposed Utilities: [ ] Water [ ] Sewer [ ] Gas                               | [ ] Electric                                     |
| RESIDENTIAL                                                                   |                                                  |
| No. of Lots: Minimum Lot Size:                                                | (acres) No. of Units:                            |
| Minimum Heated Floor Area:sq. ft                                              | Density/Acre:                                    |
| Type: [ ] Apartments [ ] Condominiums [ ] Townho                              | omes [] Single-family [] Other                   |
| Is an Amenity Area proposed:; if yes, wh                                      | nat?                                             |
| COMMERCIAL & INDUSTRIAL                                                       |                                                  |
| Building area: N                                                              | o. of Parking Spaces:                            |
| i val                                                                         |                                                  |