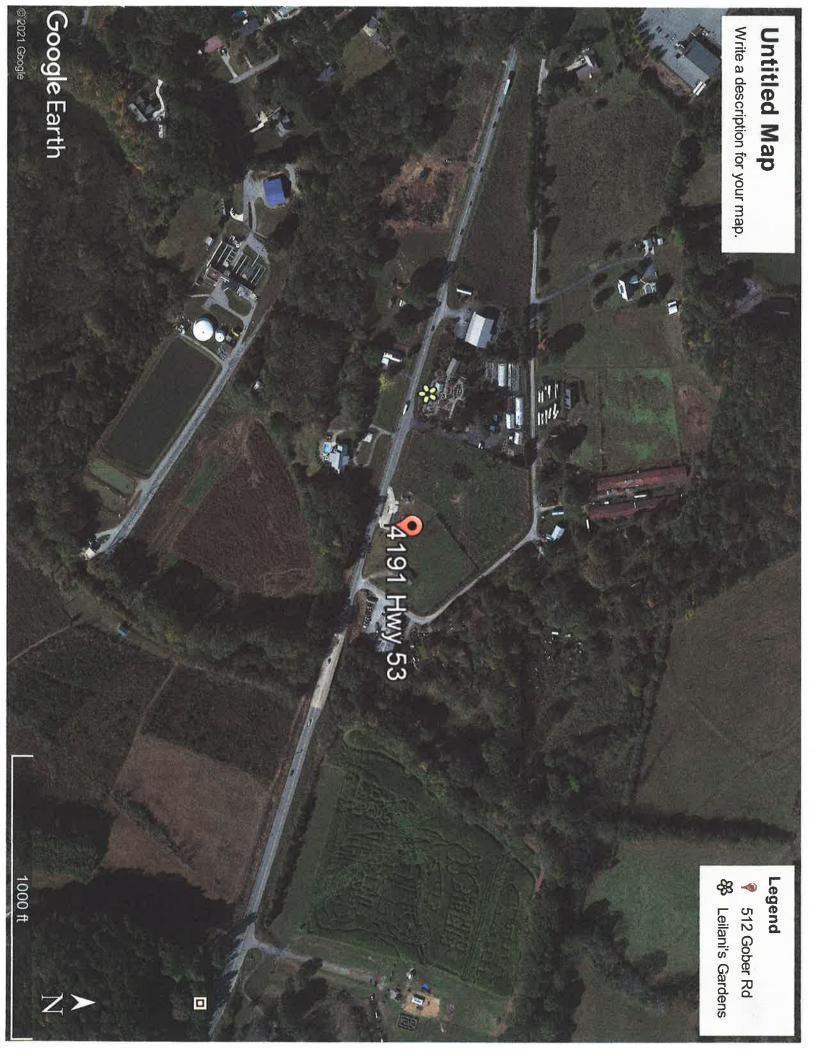

| Subdivision Name (if applicable):                                             | Lot(s) #:                                        |
|-------------------------------------------------------------------------------|--------------------------------------------------|
| Current Use of Property: Storage Building Sales                               |                                                  |
| Any prior rezoning requests for property? if yes,                             | please provide rezoning case #: ZA               |
| ***Please refer to Dawson County's Georgia 400 Corri                          | dor Guidelines and Maps to answer the following: |
| Does the plan lie within the Georgia 400 Corridor? No                         | (yes/no)                                         |
| If yes, what section? North South                                             |                                                  |
| SURROUNDING PROPERTY ZONING CLASSIFICA                                        | ATION:                                           |
| North R-A South R-A                                                           | East C-HB West C-HB                              |
| Future Land Use Map Designation: C-HB                                         |                                                  |
| Access to the development will be provided from:                              |                                                  |
| Road Name:                                                                    | Type of Surface:                                 |
| REQUESTED ACTION & DETAILS OF PRO                                             | POSED USE                                        |
| [ ] Rezoning to: [ ] Special U                                                | se Permit for:                                   |
| Proposed Use:  Moving an existing landscape supply business to a new location | n                                                |
| Existing Utilities: [x] Water [] Sewer [] Gas                                 | [ X] Electric                                    |
| Proposed Utilities: [ ] Water [ ] Sewer [ ] Gas                               | [ ] Electric                                     |
| RESIDENTIAL                                                                   |                                                  |
| No. of Lots: Minimum Lot Size:                                                | (acres) No. of Units:                            |
| Minimum Heated Floor Area:sq. ft                                              | Density/Acre:                                    |
| Type: [ ] Apartments [ ] Condominiums [ ] Townho                              | omes [] Single-family [] Other                   |
| Is an Amenity Area proposed:; if yes, wh                                      | nat?                                             |
| COMMERCIAL & INDUSTRIAL                                                       |                                                  |
| Building area: N                                                              | o. of Parking Spaces:                            |
| i val                                                                         |                                                  |