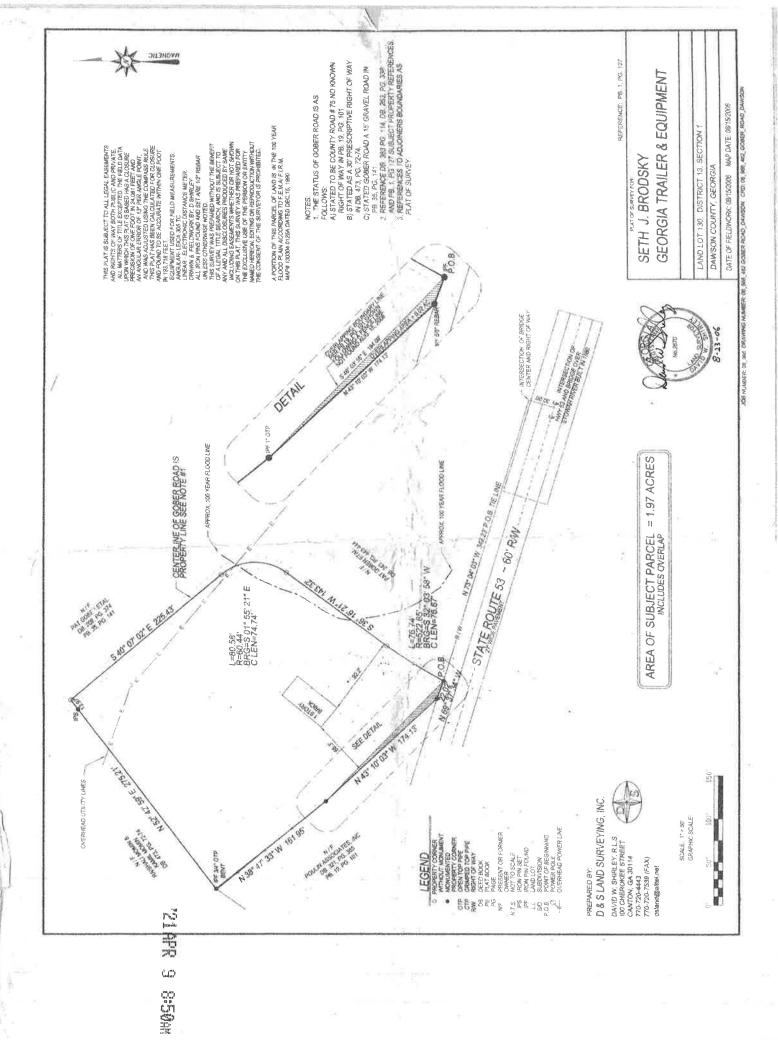

| Subdivision Name (if applicable):                                             | Lot(s) #:                                        |
|-------------------------------------------------------------------------------|--------------------------------------------------|
| Current Use of Property: Storage Building Sales                               |                                                  |
| Any prior rezoning requests for property? if yes,                             | please provide rezoning case #: ZA               |
| ***Please refer to Dawson County's Georgia 400 Corri                          | dor Guidelines and Maps to answer the following: |
| Does the plan lie within the Georgia 400 Corridor? No                         | (yes/no)                                         |
| If yes, what section? North South                                             |                                                  |
| SURROUNDING PROPERTY ZONING CLASSIFICA                                        | ATION:                                           |
| North R-A South R-A                                                           | East C-HB West C-HB                              |
| Future Land Use Map Designation: C-HB                                         |                                                  |
| Access to the development will be provided from:                              |                                                  |
| Road Name:                                                                    | Type of Surface:                                 |
| REQUESTED ACTION & DETAILS OF PRO                                             | POSED USE                                        |
| [ ] Rezoning to: [ ] Special U                                                | se Permit for:                                   |
| Proposed Use:  Moving an existing landscape supply business to a new location | n                                                |
| Existing Utilities: [x] Water [] Sewer [] Gas                                 | [ X] Electric                                    |
| Proposed Utilities: [ ] Water [ ] Sewer [ ] Gas                               | [ ] Electric                                     |
| RESIDENTIAL                                                                   |                                                  |
| No. of Lots: Minimum Lot Size:                                                | (acres) No. of Units:                            |
| Minimum Heated Floor Area:sq. ft                                              | Density/Acre:                                    |
| Type: [ ] Apartments [ ] Condominiums [ ] Townho                              | omes [] Single-family [] Other                   |
| Is an Amenity Area proposed:; if yes, wh                                      | nat?                                             |
| COMMERCIAL & INDUSTRIAL                                                       |                                                  |
| Building area: N                                                              | o. of Parking Spaces:                            |
| i val                                                                         |                                                  |