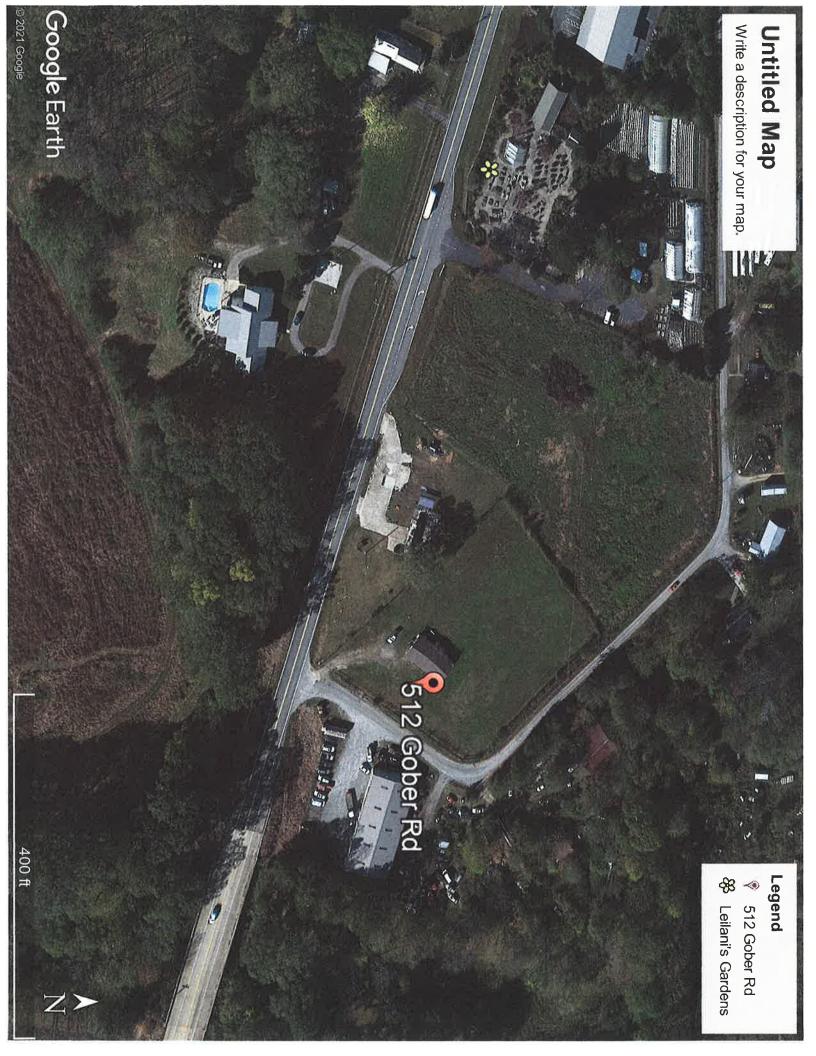

| Subdivision Name (if applicable):                                             | Lot(s) #:                                        |
|-------------------------------------------------------------------------------|--------------------------------------------------|
| Current Use of Property: Storage Building Sales                               |                                                  |
| Any prior rezoning requests for property? if yes,                             | please provide rezoning case #: ZA               |
| ***Please refer to Dawson County's Georgia 400 Corri                          | dor Guidelines and Maps to answer the following: |
| Does the plan lie within the Georgia 400 Corridor? No                         | (yes/no)                                         |
| If yes, what section? North South                                             |                                                  |
| SURROUNDING PROPERTY ZONING CLASSIFICA                                        | ATION:                                           |
| North R-A South R-A                                                           | East C-HB West C-HB                              |
| Future Land Use Map Designation: C-HB                                         |                                                  |
| Access to the development will be provided from:                              |                                                  |
| Road Name:                                                                    | Type of Surface:                                 |
| REQUESTED ACTION & DETAILS OF PRO                                             | POSED USE                                        |
| [ ] Rezoning to: [ ] Special U                                                | se Permit for:                                   |
| Proposed Use:  Moving an existing landscape supply business to a new location | n                                                |
| Existing Utilities: [x] Water [] Sewer [] Gas                                 | [ X] Electric                                    |
| Proposed Utilities: [ ] Water [ ] Sewer [ ] Gas                               | [ ] Electric                                     |
| RESIDENTIAL                                                                   |                                                  |
| No. of Lots: Minimum Lot Size:                                                | (acres) No. of Units:                            |
| Minimum Heated Floor Area:sq. ft                                              | Density/Acre:                                    |
| Type: [ ] Apartments [ ] Condominiums [ ] Townho                              | omes [] Single-family [] Other                   |
| Is an Amenity Area proposed:; if yes, wh                                      | nat?                                             |
| COMMERCIAL & INDUSTRIAL                                                       |                                                  |
| Building area: N                                                              | o. of Parking Spaces:                            |
| i val                                                                         |                                                  |