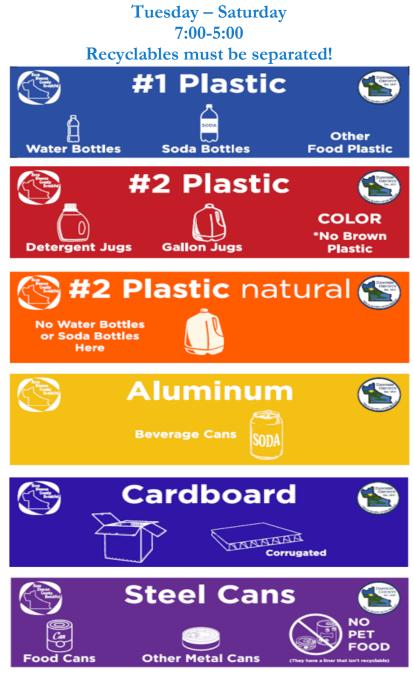

## Transfer Station Fee Schedule Monday – Saturday 7:00 – 5:00

| Bagged Refuse (up to 55 gallons)\$1.00 per bag (10 bag limit)Mattresses or Box Springs\$15.00 - King<br>\$10.00 - Gueen<br>\$10.00 - Full<br>\$5.00 - TwinType of RecyclingFee#1 PlasticsNO CHARGE#2 Plastics (color)NO CHARGE#2 Plastics (natural)NO CHARGEAluminumNO CHARGEMotor OilNO CHARGE | Type of Refuse                            | Fee                              |
|-------------------------------------------------------------------------------------------------------------------------------------------------------------------------------------------------------------------------------------------------------------------------------------------------|-------------------------------------------|----------------------------------|
| Mattresses or Box Springs\$10.00 - Queen<br>\$10.00 - Full<br>\$5.00 - TwinType of RecyclingFee#1 PlasticsNO CHARGE#2 Plastics (color)NO CHARGE#2 Plastics (natural)NO CHARGEAluminumNO CHARGE                                                                                                  | Bagged Refuse (up to 55 gallons)          | \$1.00 per bag (10 bag limit)    |
| #1 PlasticsNO CHARGE#2 Plastics (color)NO CHARGE#2 Plastics (natural)NO CHARGEAluminumNO CHARGE                                                                                                                                                                                                 | Mattresses or Box Springs                 | \$10.00- Queen<br>\$10.00 – Full |
| #2 Plastics (color)NO CHARGE#2 Plastics (natural)NO CHARGEAluminumNO CHARGE                                                                                                                                                                                                                     | Type of Recycling                         | Fee                              |
| #2 Plastics (natural)NO CHARGEAluminumNO CHARGE                                                                                                                                                                                                                                                 | #1 Plastics                               | NO CHARGE                        |
| Aluminum NO CHARGE                                                                                                                                                                                                                                                                              | #2 Plastics (color)                       | NO CHARGE                        |
|                                                                                                                                                                                                                                                                                                 | #2 Plastics (natural)                     | NO CHARGE                        |
| Motor Oil NO CHARGE                                                                                                                                                                                                                                                                             | Aluminum                                  | NO CHARGE                        |
|                                                                                                                                                                                                                                                                                                 | Motor Oil                                 | NO CHARGE                        |
| Passenger Car / Truck Tire\$2.00 per tire without wheel                                                                                                                                                                                                                                         | Passenger Car / Truck Tire                | \$2.00 per tire without wheel    |
| \$5.00 per tire with wheel                                                                                                                                                                                                                                                                      |                                           | \$5.00 per tire with wheel       |
| Semi-Truck Trailer / Tractor Tire \$15.00 per tire                                                                                                                                                                                                                                              | Semi-Truck Trailer / Tractor Tire         | \$15.00 per tire                 |
| Small Equipment Farm Tire\$15.00 per tire                                                                                                                                                                                                                                                       | Small Equipment Farm Tire                 | \$15.00 per tire                 |
| Wheel Disposal for Passenger Light Truck*\$3.00 per wheel                                                                                                                                                                                                                                       | Wheel Disposal for Passenger Light Truck* | \$3.00 per wheel                 |
| Wheel Disposal for Semi-Truck Trailer*\$10.00 per wheel                                                                                                                                                                                                                                         | Wheel Disposal for Semi-Truck Trailer*    | \$10.00 per wheel                |
| Lock-Ring Wheel Disposal \$20.00 per wheel                                                                                                                                                                                                                                                      | Lock-Ring Wheel Disposal                  | \$20.00 per wheel                |
| Tires Over 48" Tall or 18" WideNOT ACCEPTED                                                                                                                                                                                                                                                     | Tires Over 48" Tall or 18" Wide           | NOT ACCEPTED                     |